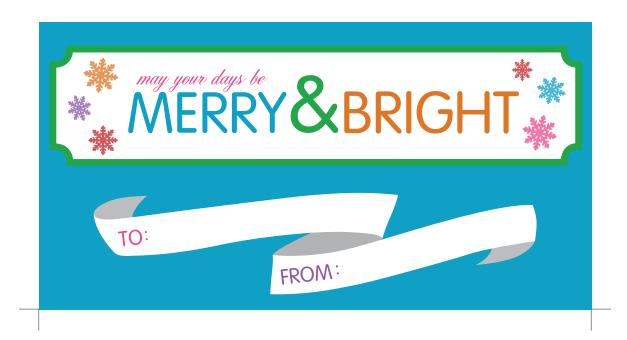

#### **BARS**

To adhere the wrapper to a candy bar, wrap the printout around the bar, centering it. Apply a piece of double-stick tape to the underside of that flap that has the "to and from" on it, and press to adhere to the top of the other side of the wrapper.

### **TAGS**

Attach the tags to products using one of the following methods: LOLLIPOPS #1

In each tag, punch a hole at the center top, and center bottom. Slide lollipop stick through the punched holes so the stick is behind the tag design.

LOLLIPOPS #2, CHOCOLATE ROSES, PRETZEL RODS, CANDY BARS Punch a single hole in the center top OR in one of the top corners of the tag. Thread ribbon through and tie onto lollipop or item. If using curling ribbon, curl ends using scissors for more decoration.