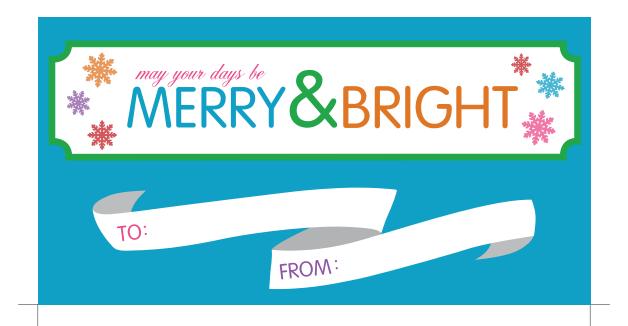

#### **BARS**

To adhere the wrapper to a candy bar, wrap the printout around the bar, centering it. Apply a piece of double-stick tape to the underside of that flap that has the "to and from" on it, and press to adhere to the top of the other side of the wrapper.

### **TAGS**

Attach the tags to products using one of the following methods: LOLLIPOPS #1

In each tag, punch a hole at the center top, and center bottom. Slide lollipop stick through the punched holes so the stick is behind the tag design.

LOLLIPOPS #2, CHOCOLATE ROSES, PRETZEL RODS, CANDY BARS Punch a single hole in the center top OR in one of the top corners of the tag. Thread ribbon through and tie onto lollipop or item. If using curling ribbon, curl ends using scissors for more decoration.