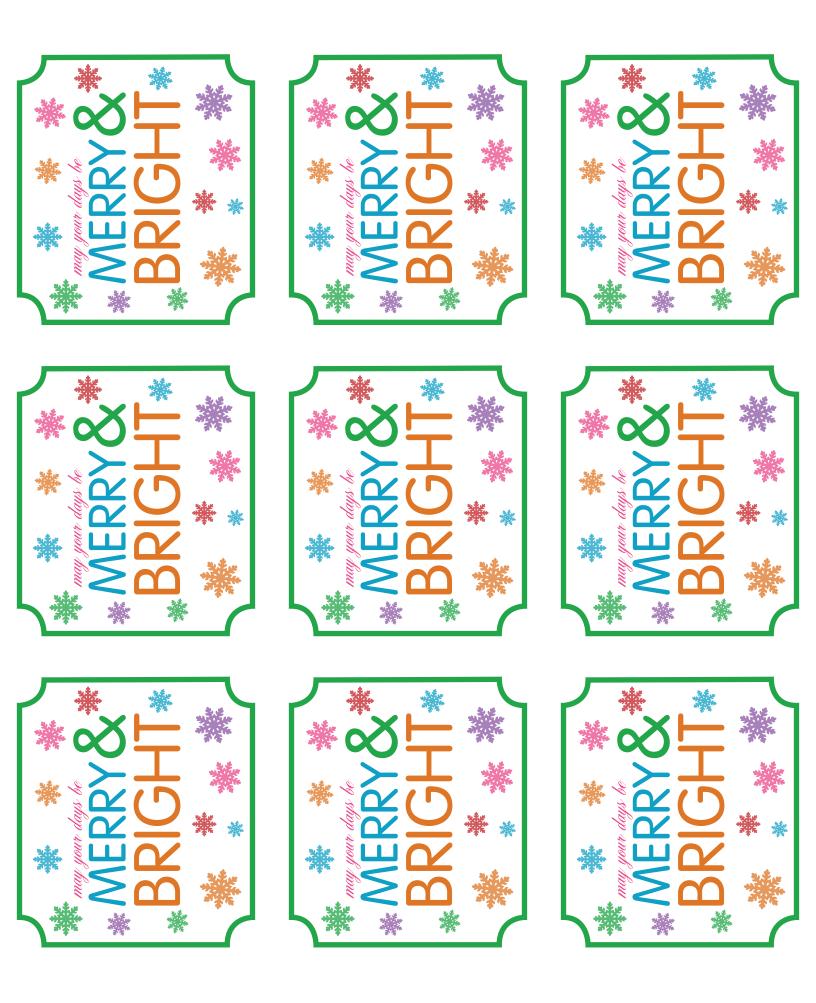

### **TAGS**

Attach the tags to products using one of the following methods: LOLLIPOPS #1

In each tag, punch a hole at the center top, and center bottom. Slide lollipop stick through the punched holes so the stick is behind the tag design.

LOLLIPOPS #2, CHOCOLATE ROSES, PRETZEL RODS, CANDY BARS Punch a single hole in the center top OR in one of the top corners of the tag. Thread ribbon through and tie onto lollipop or item. If using curling ribbon, curl ends using scissors for more decoration.

# Tis Fill To Be The Island

Tis Fill To Be
The I - I - I Jolly

| 31/4"    | <> <b>2</b> <sup>13</sup> / <sub>16</sub> ">         |      |
|----------|------------------------------------------------------|------|
|          |                                                      |      |
|          |                                                      |      |
|          |                                                      |      |
| -<br>Cut | TAG TEMPLATE designs on the solid lines designated h | ere. |
|          |                                                      |      |
|          |                                                      |      |
|          |                                                      |      |
|          |                                                      |      |
|          |                                                      |      |
|          |                                                      |      |
|          |                                                      |      |